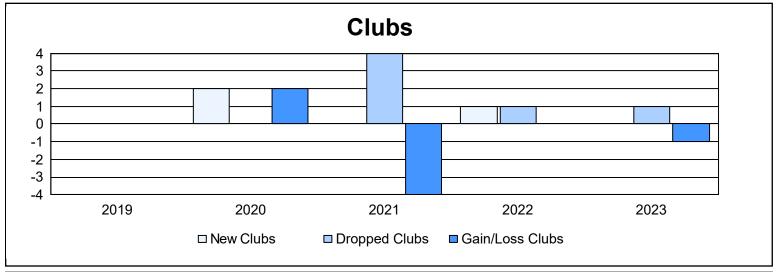

District 14 F

As of June 2023 Cumulative

| Year      | New<br>Clubs | Dropped<br>Clubs | Gain/<br>Loss<br>Clubs | New<br>Members | Charter<br>Members | Reinstate<br>Members | Transfer<br>Members | Total<br>Member<br>Added | Total<br>Members<br>Dropped | Gain/<br>Loss<br>Members |
|-----------|--------------|------------------|------------------------|----------------|--------------------|----------------------|---------------------|--------------------------|-----------------------------|--------------------------|
| 2018-2019 | 0            | 0                | 0                      | 92             | 0                  | 0                    | 5                   | 97                       | 107                         | -10                      |
| 2019-2020 | 2            | 0                | 2                      | 55             | 43                 | 1                    | 2                   | 101                      | 86                          | 15                       |
| 2020-2021 | 0            | 4                | -4                     | 50             | 1                  | 1                    | 2                   | 54                       | 135                         | -81                      |
| 2021-2022 | 1            | 1                | 0                      | 68             | 12                 | 5                    | 1                   | 86                       | 109                         | -23                      |
| 2022-2023 | 0            | 1                | -1                     | 57             | 0                  | 4                    | 5                   | 66                       | 131                         | -65                      |
| Average   | 1            | 1                | -1                     | 64             | 11                 | 2                    | 3                   | 81                       | 114                         | -33                      |