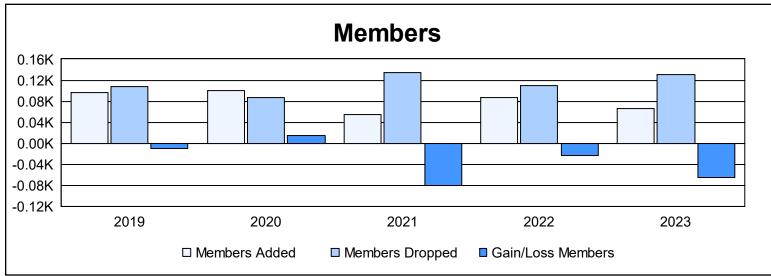

District 14 F

As of June 2023 Cumulative

| Year      | New<br>Clubs | Dropped<br>Clubs | Gain/<br>Loss<br>Clubs | New<br>Members | Charter<br>Members | Reinstate<br>Members | Transfer<br>Members | Total<br>Member<br>Added | Total<br>Members<br>Dropped | Gain/<br>Loss<br>Members |
|-----------|--------------|------------------|------------------------|----------------|--------------------|----------------------|---------------------|--------------------------|-----------------------------|--------------------------|
| 2018-2019 | 0            | 0                | 0                      | 92             | 0                  | 0                    | 5                   | 97                       | 107                         | -10                      |
| 2019-2020 | 2            | 0                | 2                      | 55             | 43                 | 1                    | 2                   | 101                      | 86                          | 15                       |
| 2020-2021 | 0            | 4                | -4                     | 50             | 1                  | 1                    | 2                   | 54                       | 135                         | -81                      |
| 2021-2022 | 1            | 1                | 0                      | 68             | 12                 | 5                    | 1                   | 86                       | 109                         | -23                      |
| 2022-2023 | 0            | 1                | -1                     | 57             | 0                  | 4                    | 5                   | 66                       | 131                         | -65                      |
| Average   | 1            | 1                | -1                     | 64             | 11                 | 2                    | 3                   | 81                       | 114                         | -33                      |